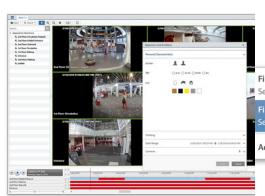

Avigilon Appearance Search technology is the new way to search Video.

This innovative, deep learning artificial intelligence search engine sorts through hours of footage with ease to quickly locate a specific person or object in interest across the entire site. It dramatically improves incident response time and enhances forensic investigations by enabling operators to build robust video evidence and create a powerful narrative of events. You can search by person or physical description. It also includes facial analytics in the search