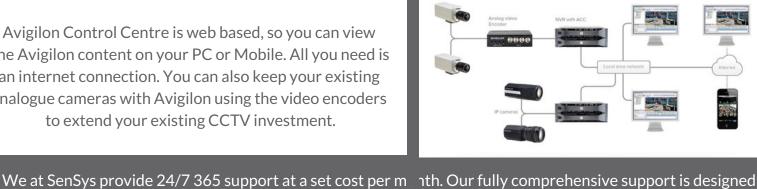

the Avigilon content on your PC or Mobile. All you need is an internet connection. You can also keep your existing analogue cameras with Avigilon using the video encoders to extend your existing CCTV investment.

Avigilon Control Centre is web based, so you can view

to keep your organisation running smoothly with no added maintenance costs. We pro-actively monitor the system health and in the event of a server, software, control room or IP camera issues we are alerted 24/7 and we respond. Not having to wait for an operator to realise it's down.