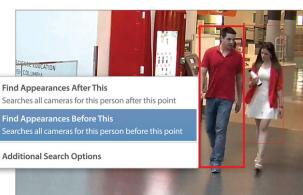

Avigilon Appearance Search technology is the new way to search Video.

This innovative, deep learning artificial intelligence search engine sorts through hours of footage with ease to quickly locate a specific person or object in interest across the entire site. It dramatically improves incident response time and enhances forensic investigations by enabling operators to build robust video evidence and create a powerful narrative of events. You can search by person or physical description. It also includes facial analytics in the search