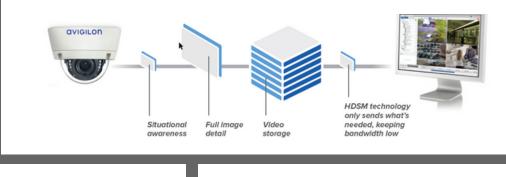

High Definition Stream Management- the Avigilon cameras offer exceptional high definition video quality while reducing bandwidth from the camera to the ACC client. HDSM reduces bandwidth from server to client by dynamically sending the optimal image detail for the users viewing requirements. This means that there will be no buffering of footage, and everything is viewed in realtime.